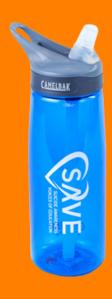

#### **HANDY WATER BOTTLE**

Suicide Awareness Voices of Education

Spill proof, BPA free .75L Water Bottle from Camelbak with carry loop.

Dishwasher safe. Proceeds raised will go to SAVE and to support their mission of preventing suicide through public awareness and education, stigma reduction.