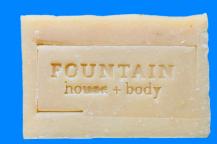

#### UPLIFTING SOAP

Fountain House

Fountain House + Body is a social enterprise with a triple bottom line: to provide meaningful paid work opportunities to people with serious mental illness to produce and sell environmentally sustainable, low-waste products to generate a profit to sustain and enhance our employment program. Geranium + Orange Bar is known for their balancing and uplifting properties, geranium and orange are combined in this bar to make for the ultimate stress-relieving shower experience.