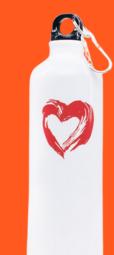

### STEEL WATER BOTTLE

**AAKOMA Project** 

Hydrating is essential, so why not do it in style? This perfect size, stainless steel water bottle has a plastic screw top to keep your bag dry, while amazing quality print makes it as appealing as practical. For travels, dance classes, or on a desk next to your laptop - an excellent choice for every occasion. Proceeds raised will go to the AAKOMA Project and their mission to empower youth and their families to seek help and manage mental health.