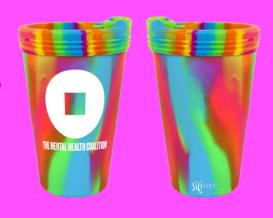

## SILICONE RAINBOW CUP

Mental Health Coalition

No better way to find your flow and refresh your mind than with the Mental Health Coalition's uplifting, colorful, versatile cup, which is as flexible in shape as it is in utility. Take your hot and cold drinks anywhere, from the commute to the beach, with the 100% silicone material that will not break, crack, chip, fade or scratch.